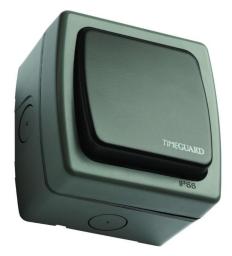

## General

| Grey<br>IP66 |
|--------------|
|              |
| 66mm         |
| 96mm         |
| 92mm         |
|              |

The Wireless **Wise Weatherproof Vision Single Gang 2-Way 240V Switch (SP)** is manufactured from tough, durable thermoplastic. It is intended for use in an outdoor environment, or one in which the protection provided by the range is required. It is rated IP66, for protection against water and dust.