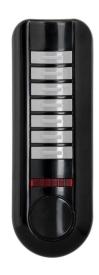

## **WISEPOD7 BLACK**

7 Channel Black Quicklink: Q2E8E

| _  |    |     |
|----|----|-----|
| Ge | ne | ral |

Colour Black

Operating -10°C ~ +55°C

Temperature

Radio Frequency 868.3 MHz

Dimensions

Depth 14mm Height 122mm Width 42mm

Electrical

Power Supply 3V Lithium Battery

CR2032

The **Wise Pod Remote** comes in 3, 7, 18 and 42 channel versions. The 7 button remote works the same as the 4 button remote, but has 7 or 42 channels. The centre button changes the LED light on the pod from 1 to 6, with each light representing another 7 buttons.