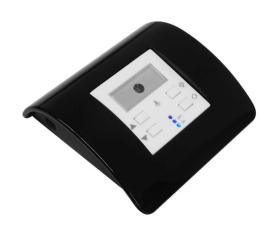

## **WISEGMOUSE BLIND**

Black

Quicklink: Q3AF5

General

Colour Black
Construction Plastic
IP Rating IP20

Radio Frequency 868.3 MHz

**Dimensions** 

Depth 25mm Height 80mm Plate Depth 3mm Width 80mm The **Wise Mouse Blind Switch** is a wireless switch used to control blinds with daylight sensor.