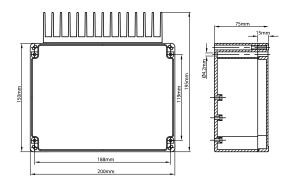

## **WISE INFRARED 6**

240V 6800W Quicklink: Q4D8A

General

Construction Plastic IP Rating IP54

Dimensions

Height 75mm Length 270mm Width 195mm

Electrical

Maximum Wattage 6800W Voltage 240V **Wise Infrared Heater Receiver** with dimmer function for resistive and infrared heaters up to 6000W.