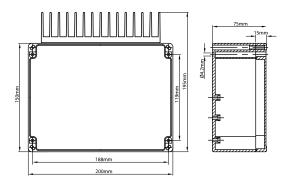

## **WISE INFRARED 4**

240V 4000W Quicklink: Q4C68

General

Construction Plastic IP Rating IP54

Dimensions

Height 75mm Length 200mm Width 195mm

Electrical

Maximum Wattage 4000W Voltage 240V **Wise Infrared Heater Receiver** with dimmer function for resistive and infrared heaters up to 4000W.