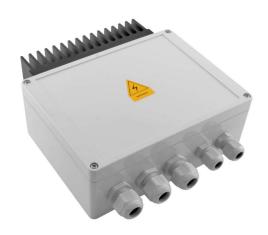

## **WISE INFRARED 4**

240V 4000W Quicklink: Q4C68

General

Construction Plastic IP Rating IP54

Dimensions

Height 75mm Length 200mm Width 195mm

Electrical

Maximum Wattage 4000W Voltage 240V **Wise Infrared Heater Receiver** with dimmer function for resistive and infrared heaters up to 4000W.