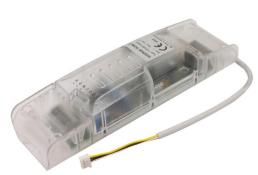

## Electrical

Amperage 350mA Input Voltage 24V DC Maximum Wattage 21W Minimum Wattage 1W The **Wise Chameleon Slave** is a 350mA 21W LED colour change controller and LED dimmer. It is used with any of the Wise Chameleon Master receivers. Different types of Wise Chameleon Slave can be connected together.

The slave communicates with the master receiver via a data cable (40cm length). The Slave stays synchronised with the master receiver.

#### **Power Supply**

The Wise Chameleon Slave requires a 24V DC power supply. Choose the wattage of the power supply that matches your load.

**Caution:** The warm white produced by RGB products is not the same as the warm white produced by single coloured products. By mixing the colours to create warm white a hint of Red, Green, or Blue may appear.