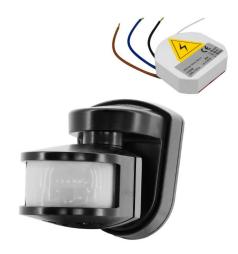

## **WISE NSLB2000 B**

2 Channel Black Quicklink: Q36F5

| General |  |
|---------|--|
|         |  |

Colour Black
Construction Plastic
IP Rating IP55

Detection Angle 180° Detection Range 12m

## Electrical

Input Voltage 240V Output Voltage 240V The Wired PIR Sensor Kit 240V is a Wise Transmitter with a wired 180° 2300W PIR Light Controller. The Wise Transmitter enables the PIR to send wireless signals to any Wise Receiver. Ideal for when you cannot install any cables between your sensor and your lighting circuit.