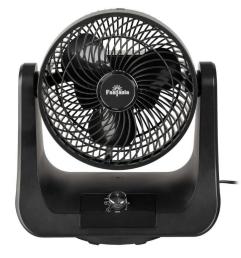

## **FAN WHIRL 119760**

Black Quicklink: Q4A9E

| <b>General</b><br>Colour<br>Construction<br>Weight | Black<br>Plastic<br>2kg |
|----------------------------------------------------|-------------------------|
| Speed Settings                                     | 3                       |
| Dimensions                                         |                         |
| Diameter                                           | 180mm                   |
| Height                                             | 340mm                   |
| Length                                             | 290mm                   |
| Width                                              | 200mm                   |
| Electrical                                         |                         |
| Maximum Wattage                                    | 45W                     |
| Voltage                                            | 240V                    |

The aptly named **Whirlwind Desk Fan** is as powerful as it is quiet, the perfect combination in any effective desk fan. Excellent build quality with adjustment head and optional powered oscillation, the Whirlwind is the ultimate air-mover.

- Ultra-quiet but very powerful
- 3 Speeds
- Optional Oscillation
- Tilting Head
- Total height 34cm