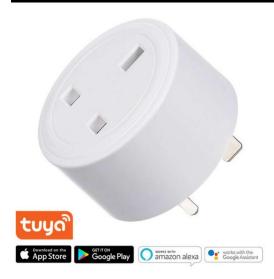

### WFADAPM SMART

White 13A Quicklink: Q5699

General

Colour White

**Dimensions** 

Depth 55.5mm Height 58.2mm Width 58.2mm

Electrical

Amperage 13A Voltage 240V Like to programme your appliances so they will turn on and off at certain times of the day? The WFADAPM Wi-Fi Smart Plug In Timer can connect with the Tuya Smart mobile app so you can do just that, anywhere with a WiFi or data connection.

#### **App Features**

- Available for Android and IOS only.
- Works with WiFi and mobile data.
- Supports multiple devices.
- Programs: 24 Hour or 7 Day options.
- Manual Override: Yes
- Countdown Function: Yes
- Google Assistant and Amazon Echo Support.