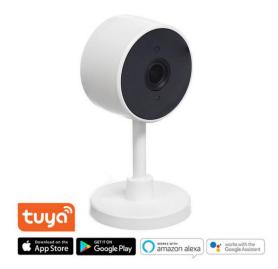

## **WFIC SMART**

1920 x 1080p 140° Quicklink: Q569C

General

Colour White

**Dimensions** 

Depth 34.5mm Height 124mm Width 61mm

Electrical

Amperage 1A Voltage 5V The **Timeguard Wi-Fi Smart Camera** gives your home security a boost, featuring; night vision, motion detection with notifications alerts, two way audio, and a built-in mic and speaker