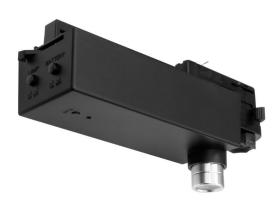

## TK3EMTIME/4

3.5W Black Quicklink: Q5D81

General

Colour Black
Construction Plastic
IP Rating IP20

Dimensions

Length 208mm Width 63mm

Electrical

Maximum Wattage 3.5W Voltage 240V

The Three Circuit Track Emergency light is a non maintained Emergency luminaire supplied with track locking mechanism and tamper proof enclosure.

Three circuit track lighting is a versatile and flexible lighting system commonly used in commercial and residential spaces. The singularity of this lighting track system is that each of the three circuits can be wired and controlled independently, allowing you to have different lighting configurations in the same space. This means you can have multiple sets of lights on the same track, each set with its own switch or dimmer control.