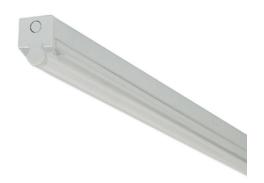

## T8 High Frequency Battens

T8 High Frequency Fluorescent Batten 618mm White 18W

## **AB118/HF**

White 18W Quicklink: Q48E3

General

Cap T8
Colour White
Construction Steel
Dimmable Yes
IP Rating IP20

Dimensions

Height 104mm Length 618mm Width 62mm

Electrical

Maximum Wattage 18W (1 x 18W)

The **T8 High Frequency Fluorescent Batten** is popular with commercial applications such as offices, warehouse, shops, public building and cellars. It is used in many domestic application such as lofts, garages, utilities room and sheds.

This batten has a steel body construction with a powder paint coat finish.