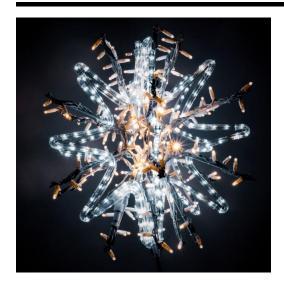

## Festive Motif Pendants

Star and Tree Branch Motif Pendant Warm White 3000K Cool White 4000K

## MF3084-3DH

Warm White 3000K Cool White 4000K Quicklink: Q4CAF

General

Colour White

Construction Metal / Plastic

IP Rating IP65

Dimensions

Cable Length 1500mm
Height 600mm
Length 600mm
Width 600mm

## **Light Characteristics**

Colour Temperature 3000K Warm White

The **Star and Tree Branch Motif Pendant** consists of LED warm white string lights in addition to LED cool white rope light. They attach to a central frame to form a star and intertwined tree branch shape that when lit produces a stunning festive lighting effect. This can be used to add festive cheer all year round to both indoor and outdoor spaces as it is rated IP65. 1.5 metre black rubber power cord is included.