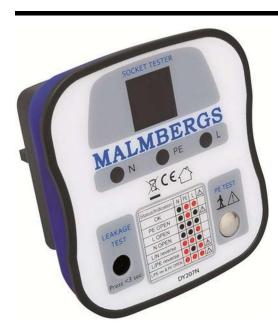

## **SOCKET TESTER**

White 13A

Quicklink: Q423D

General

Construction Plastic

**Dimensions** 

Height 65mm Length 79mm Width 79mm

Electrical

Voltage 240V

For safety testing of wall sockets and residual-current circuit breakers. With three LED lamps, which show if the installation is made correctly.

Three different tests can be performed:

## Test 1

Detects if voltage is detected on earth.

## Test 2

Detects on earthed sockets:

- Correct connection, phase to the left
- Correct connection, phase to the right
- if earth is missing
- if neutral is missing
- if phase is missing
- if phase and earth are interchanged
- if phase and earth are interchanged and earth is missing
- Detects on unearthed sockets: if phase and neutral are missing.

## Test 3

RCCB-test that checks if a 30mA RCCB trips as it should.

Over-voltage protector: 300V AC/DC