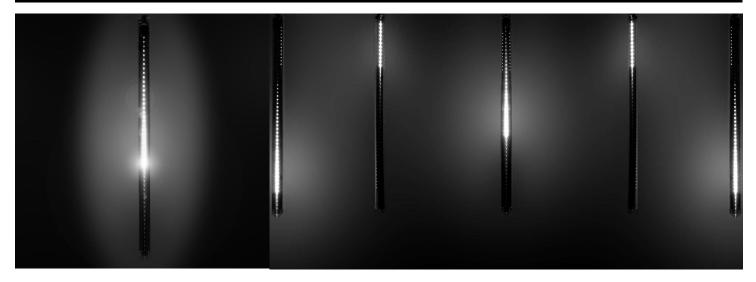

### The Snow Tubes icicle lights are a ideal complimentary lighting for your outdoor Christmas display. Use them to create an amazing light show in your trees, hang from your roof or porch as they recreate a lovely, gentle snowfall effect.

#### Please Note : Maximum of four units, plug together on one power cord.

With five snow tubes, that can be spaced up to 2 metres apart and at 50cm in length, they're great to highlight those darker areas of your garden, or be creative by hanging them in the conservatory or windows for that extra festive feel.