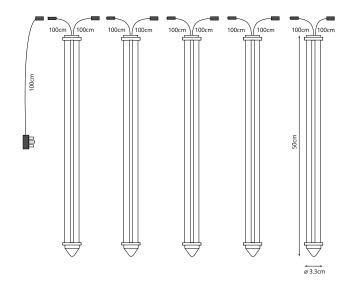

# **SNOWTUBE 50CM**

Ice White 5 x 2.5W Quicklink: Q50F2

#### Dimensions

Diameter Height Length

## 33mm 500mm 5m

#### Please Note : Maximum of four units, plug together on one power cord.

With five snow tubes, that can be spaced up to 2 metres apart and at 50cm in length, they're great to highlight those darker areas of your garden, or be creative by hanging them in the conservatory or windows for that extra festive feel.