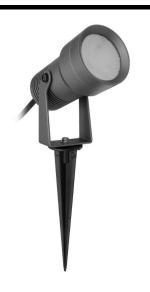

# **RGBW3K UL1012 FR**

 $12W\ RGB + 3000\ K\ Warm\ White\ Dark$ 

Grey

Quicklink: Q4EDD

# **Light Characteristics**

Beam Angle 30°

Colour Temperature 3000K Warm White

Lumens Per Watt 810 lm
68 lm/W

The **RGBW Spike Spotlight** Spike is a colour changing light includes:Red,Green,Blue and 3000K Warm White. It is used for illuminating flower beds, statues and small plants. This fitting is rated at is rated IP67, this allows it to be fitted into wet areas, for example outside in decking. This allows the user to colour change their water features without the need of buying extra specialist under water lighting.