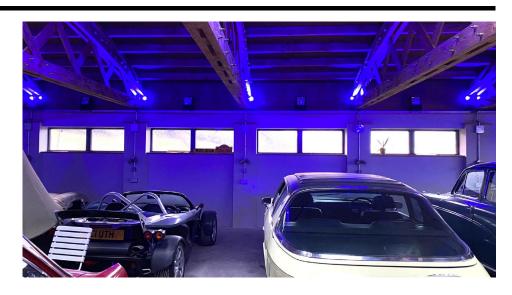

# **Light Characteristics**

Beam Angle 30°

Colour Temperature 3000K Warm White

Lumens Per Watt 810 lm
68 lm/W

The **RGBW Spike Spotlight** Spike is a colour changing light includes:Red,Green,Blue and 3000K Warm White. It is used for illuminating flower beds, statues and small plants. This fitting is rated at is rated IP67, this allows it to be fitted into wet areas, for example outside in decking. This allows the user to colour change their water features without the need of buying extra specialist under water lighting.