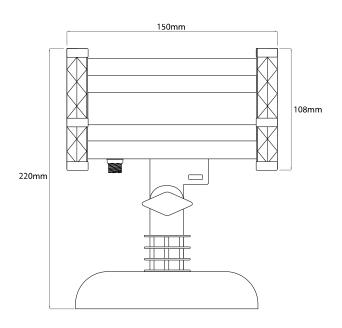

## **LASER X-39P5D BK**

RGBW 240V Quicklink: Q5B95

General

Colour Black
Construction Aluminium
IP Rating IP65

**Dimensions** 

Diameter 108mm Height 220mm Length 150mm

Electrical

Voltage 240V