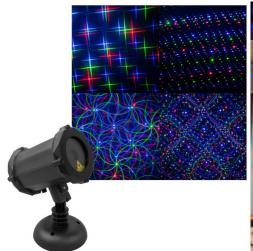

Laser Light 18 Pattern Projector Outdoor Effect Light, illuminates any garden or outdoor area with decorative shapes. Ideal for Parties. It includes a Bluetooth speaker, to play music straight from your phone, anywhere. Please note; only one laser can be connected to a device at a time.

## **Features**

- Easy to install, package includes base and spike, this light can be installed on a wall, ground or inserted in your garden.
- Fitting has large heat sink for excellent heat dissipation.
- Bluetooth speaker, play music from your phone.
- Garden lighting for walls, floors, buildings.
- Suitable for indoor and outdoor use, great for parties
- Waterproof design, easy for yard decoration
- Aluminum body, strong structure, plug and play system.