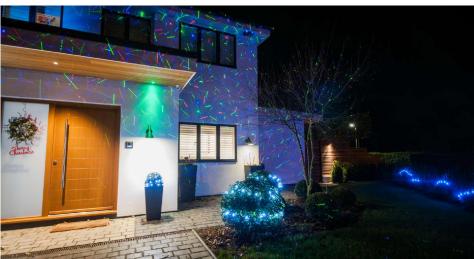

Laser Light 18 Pattern Projector Outdoor Effect Light, illuminates any garden or outdoor area with decorative shapes. Ideal for Parties. It includes a Bluetooth speaker, to play music straight from your phone, anywhere. Please note; only one laser can be connected to a device at a time.

The plug and play system makes it easy to install, just plug in and point in the desired location, eliminating the need for setting up complicated string lights during the festive period.

Includes a mains plug transformer for powering a single laser light.