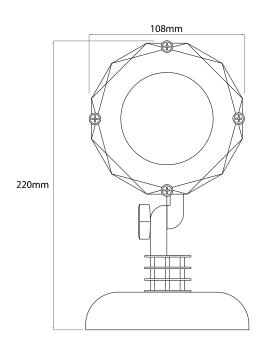

## **LASER X-39P5D BK**

RGBW 240V Quicklink: Q5B95

General

Colour Black
Construction Aluminium
IP Rating IP65

**Dimensions** 

Diameter 108mm Height 220mm Length 150mm

Electrical

Voltage 240V