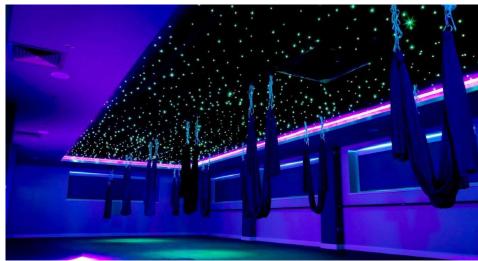

. Diameter

Fibre Optic Length 2m
Light Engine Height 40mm
Light Engine Length 140mm
Light Engine Width 90mm

Electrical

Maximum Wattage 16W Voltage 240V The **155** point RGB fibre optic kit with 0.75mm diameter fibres in 2m lengths allowing the creation of star effects on ceilings and walls. Controlled by a LED light engine with in built in transformer and mains pluggable cable.

Controllable by the included **IR RGB remote**, the fibre optics can produce a 16 static dimmable colours but can also be set to **flash**, **fade or strobe** between each colour at variable speeds.