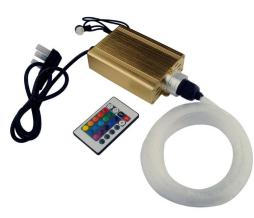

## FRP001 KIT

155 Fibres Quicklink: QA85

General

Construction Plastic / Metal

Light Engine Metal

Construction

**Dimensions** 

Fibre Optic 0.75mm

. Diameter

Fibre Optic Length 2m
Light Engine Height 40mm
Light Engine Length 140mm
Light Engine Width 90mm

Electrical

Maximum Wattage 16W Voltage 240V The **155** point RGB fibre optic kit with 0.75mm diameter fibres in 2m lengths allowing the creation of star effects on ceilings and walls. Controlled by a LED light engine with in built in transformer and mains pluggable cable.

Controllable by the included **IR RGB remote**, the fibre optics can produce a 16 static dimmable colours but can also be set to **flash**, **fade or strobe** between each colour at variable speeds.