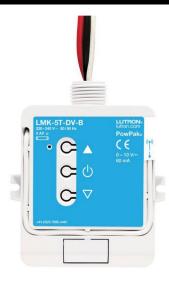

# LMK-5T-DV-B

240V

Quicklink: Q556C

#### General

Colour White Construction Plastic

## **Dimensions**

Depth 31.8mm Height 100mm Width 71.6mm

## Electrical

Amperage 60mA Voltage 240V

The **RF dimming module** with 0-10 V- control is a radio frequency (RF) control that operates 0-10 V- controlled fluorescent. ballasts or LED drivers based on input from RA2 Select, RadioRA 2, and HomeWorks systems.

#### **Features**

- 0-10 V- control link automatically sources or sinks up to 60 mA to third-party fixtures.
- Switches line voltage up to 5 A
- Configurable high- and low-end trim
- Various operating voltages available-refer to Models chart below for details on voltage requirements
- Utilizes Lutron Clear Connect RF technology-refer to Models chart below for frequency band data and Lutron system compatibility.
- RadioRA 2 Inclusive or HomeWorks software required for system functionality.
- Mounts to an electrical junction box through a 1/2 in (21 mm) knockout opening.