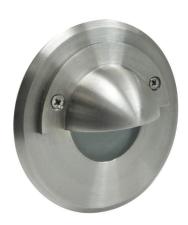

# ZT20935 SS W/WH

3000K Warm White Quicklink: Q1D82

### General

| Contertai    |                               |
|--------------|-------------------------------|
| Colour       | Stainless Steel               |
| Construction | 316 Marine Stainless<br>Steel |
| Dimmable     | Yes                           |
| IP Rating    | IP65                          |
|              |                               |

## **Light Characteristics**

Colour Temperature 3000K Warm White

The LED Miniature Eyelid is a small recessed wall light suitable for indoor or outdoor use.

The long life LED makes this fitting great for subtle lighting in the garden or the home. It has an IP rating of IP65, making it suitable for use in gardens or decking.