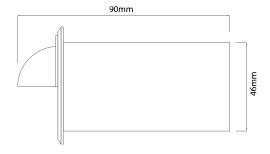

### Dimensions

| Cut Out          | 46mm (Diameter) |
|------------------|-----------------|
| Depth            | 90mm            |
| Diameter         | 64mm            |
| Protruding Depth | 15mm            |
| Tube Diameter    | 46mm            |