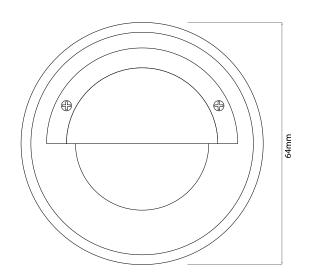

### Dimensions

| Cut Out          | 46mm (Diameter) |
|------------------|-----------------|
| Depth            | 90mm            |
| Diameter         | 64mm            |
| Protruding Depth | 15mm            |
| Tube Diameter    | 46mm            |