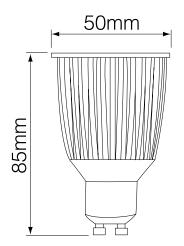

#### General

| Cap<br>Colour<br>Construction<br>Dimmable                                                      | GU10<br>Silver<br>Aluminium<br>Yes |
|------------------------------------------------------------------------------------------------|------------------------------------|
| Dimmable<br>LED Type                                                                           | Yes<br>Cree                        |
| <b>Dimensions</b><br>Diameter<br>Height                                                        | 50mm<br>85mm                       |
| <b>Electrical</b><br>Energy Efficiency<br>Rating<br>Maximum Wattage<br>Power Factor<br>Voltage | A<br>8W<br>0.95<br>240V            |
| <b>Light Characteristics</b><br>Beam Angle<br>Colour Rendering<br>Index<br>Colour Temperature  | 45°<br>95<br>3000K Warm White      |
| Halogen Equivalent<br>Wattage<br>Lumens                                                        | 60W<br>540 lm                      |