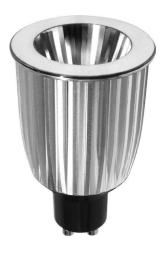

## Reality LED Atmosphere Dim to Warm

Reality Atmosphere GU10 LED 8W 540Im CRI95 Dimmable 45° 3000K - 2000K Warm White

### 3/2 REAL GU10 8W

45° 3000K - 2000K Warm White Quicklink: Q49FA

#### General

| Cap<br>Colour<br>Construction<br>Dimmable                                                      | GU10<br>Silver<br>Aluminium<br>Yes |
|------------------------------------------------------------------------------------------------|------------------------------------|
| Dimmable<br>LED Type                                                                           | Yes<br>Cree                        |
| <b>Dimensions</b><br>Diameter<br>Height                                                        | 50mm<br>85mm                       |
| <b>Electrical</b><br>Energy Efficiency<br>Rating<br>Maximum Wattage<br>Power Factor<br>Voltage | A<br>8W<br>0.95<br>240V            |
| <b>Light Characteristics</b><br>Beam Angle<br>Colour Rendering<br>Index<br>Colour Temperature  | 45°<br>95<br>3000K Warm White      |
| Halogen Equivalent<br>Wattage<br>Lumens                                                        | 60W<br>540 lm                      |