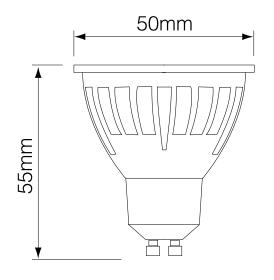

#### General

| Cap                                                                                            | GU10                    |
|------------------------------------------------------------------------------------------------|-------------------------|
| Colour                                                                                         | Silver                  |
| Construction                                                                                   | Aluminium               |
| Dimmable                                                                                       | Yes                     |
| Dimmable                                                                                       | Yes                     |
| LED Type                                                                                       | Cree                    |
| <b>Dimensions</b><br>Diameter<br>Height                                                        | 50mm<br>55mm            |
| <b>Electrical</b><br>Energy Efficiency<br>Rating<br>Maximum Wattage<br>Power Factor<br>Voltage | A<br>5W<br>0.95<br>240V |
| Light Characteristics<br>Beam Angle<br>Colour Rendering<br>Index                               | 45°<br>95               |
| Halogen Equivalent                                                                             | 2800K Warm White        |
| Wattage                                                                                        | 50W                     |
| Lumens                                                                                         | 400 lm                  |