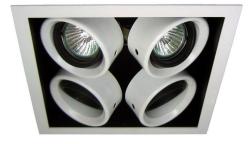

## EL2073004 WHITE

4 x 50W White Quicklink: QB76

## General

| Сар          | GU5.3/MR16 |
|--------------|------------|
| Colour       | White      |
| Construction | Steel      |
| IP Rating    | IP20       |

## Dimensions

| 205 x 205mm      |
|------------------|
| (Length x Width) |
| 100mm            |
| 45°              |
| 220mm            |
| 220mm            |
|                  |

## Electrical

Maximum Wattage 200W (4 x 50W) Voltage 12V

The **Quadruple Downlighter (Square)** is a group of four adjustable downlights with each holding a 50mm lamp. They are arranged in a square pattern. Each individual downlighter can be angled in any direction.