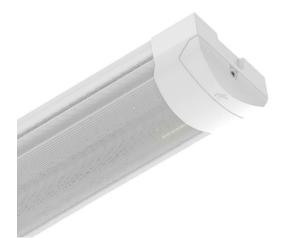

## APRLED2X6

White 84W Quicklink: Q48E2

Colour Temperature4000K Cool WhiteLumens8500 lmLumens Per Watt101 lm/W

The **Proline LED Surface Linear** is a fully enclosed high performance surface light that is intended to be used commercially. The Proline saves up to 56% energy compared to its T8 fluorescent counterparts.

The Proline has a lifespan of up to 56,000 hours.