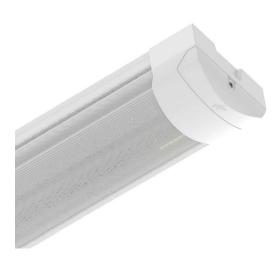

## Proline LED Surface Linear

Proline LED Surface Linear 1820mm 4000K White 43W

Lumens Per Watt 4600 lm Lumens Per Watt 107 lm/W The **Proline LED Surface Linear** is a fully enclosed high performance surface light that is intended to be used commercially. The Proline saves up to 56% energy compared to its T8 fluorescent counterparts.