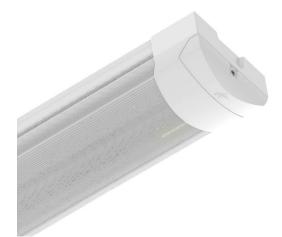

Colour Temperature 4000K Cool White Lumens 6090 Im Lumens Per Watt 100 Im/W The **Proline LED Surface Linear** is a fully enclosed high performance surface light that is intended to be used commercially. The Proline saves up to 56% energy compared to its T8 fluorescent counterparts.

The Proline has a lifespan of up to 56,000 hours.