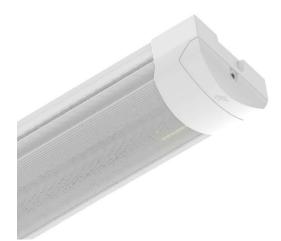

Colour Temperature 4000K Cool White Lumens 3440 Im Lumens Per Watt 104 Im/W The **Proline LED Surface Linear** is a fully enclosed high performance surface light that is intended to be used commercially. The Proline saves up to 56% energy compared to its T8 fluorescent counterparts.

The Proline has a lifespan of up to 56,000 hours.