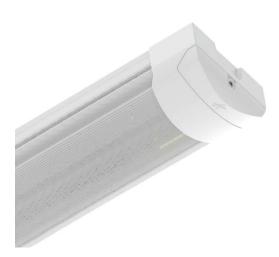

## Proline LED Surface Linear

Proline LED Surface Linear 1220mm 4000K White 52W

Lumens Per Watt 5097 lm Sumens Per Watt 98 lm/W The **Proline LED Surface Linear** is a fully enclosed high performance surface light that is intended to be used commercially. The Proline saves up to 56% energy compared to its T8 fluorescent counterparts.