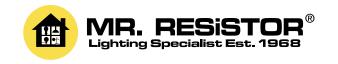

# Pro Reality LED GU10

Pro Reality Retro Fit GU10 LED 5W 470lm Dimmable 45° 2700K Warm White

## **PRO REALRETRO145**

45° 2700K Warm White Quicklink: Q4368

#### General

Cap GU10
Colour Chrome
Construction Aluminium
Dimmable Yes

Dimmable Yes LED Type Cree

#### Electrical

Energy Efficiency A++

Rating

Maximum Wattage 5W Voltage 240V

## **Light Characteristics**

Beam Angle 45° Colour Rendering 93

Index

Colour Temperature 2700K Warm White

Halogen Equivalent 50W

Wattage

Lumens Per Watt 470 lm 470 lm

The **Pro Reality LED Retro GU10** is an LED lamp that matches halogen light source. This is achieved with the use of a single Cree LED chip with a reflector built around it. The result gives that arc of light we are all used to seeing with halogen.