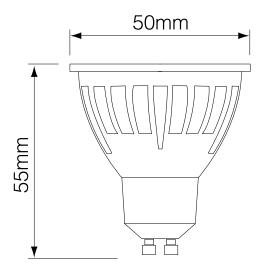

# Pro Reality LED GU10

Pro Reality Retro Fit GU10 LED 5W 470lm Dimmable 45° 2700K Warm White

#### General

Cap GU10
Colour Chrome
Construction Aluminium
Dimmable Yes

Dimmable Yes LED Type Cree

#### Electrical

Energy Efficiency A++

Rating

Maximum Wattage 5W Voltage 240V

## **Light Characteristics**

Beam Angle 45° Colour Rendering 93

Index

Colour Temperature 2700K Warm White

Halogen Equivalent 50W

Wattage

Lumens Per Watt 470 lm 470 lm

The **Pro Reality LED Retro GU10** is an LED lamp that matches halogen light source. This is achieved with the use of a single Cree LED chip with a reflector built around it. The result gives that arc of light we are all used to seeing with halogen.