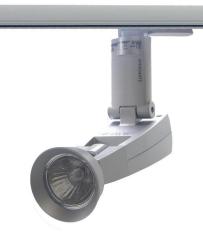

The **Pixo Pro XS Cool 50E** is a directionable spotlight for use with single circuit track. It has a 90 degree light head tilt and full 360 degree bracket rotation to ensure that light can reach any area of your room. The Pixo Pro XS Cool 50E has a transformer fitting within the base, meaning that the fitting can be connected directly to the track without the aid of any other accessories.

An anti glare shield is included with this product and has an integral transformer.

A datasheet explaining how the Pixo Pro XS Cool 50E works is available under the above 'Downloads' tab.