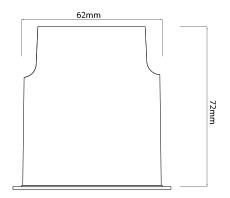

### **Dimensions**

Burial Tube Cut Out 60mm

Cut Out 50mm (Diameter)

Depth 32mm
Length 70mm
Plate Depth 2mm
Tube Length 72mm
Width 70mm