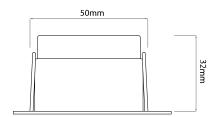

### **Dimensions**

Burial Tube Cut Out 60mm

Cut Out 50mm (Diameter)

Depth 32mm
Length 70mm
Plate Depth 2mm
Tube Length 72mm
Width 70mm