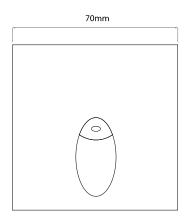

### **Dimensions**

Burial Tube Cut Out 60mm

Cut Out 50mm (Diameter)

Depth 32mm
Length 70mm
Plate Depth 2mm
Tube Length 72mm
Width 70mm