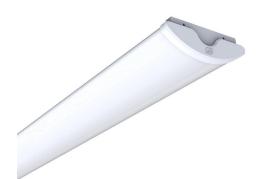

Oxford LED Surface Linear 1470mm White 60W

6552 lm

The oxford has a lifespan of up to 65,000 hours.

and plastic end caps.

The Oxford LED Surface Linear is a fully enclosed high performance surface light that is intended to be used commercially. This fitting has a steel body with polycarbonate diffuser