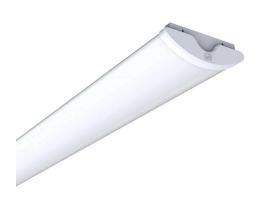

## **AOXLED2X4**

White 38.2W Quicklink: Q4907

General

Colour White
Construction Steel
Dimmable Yes
IP Rating IP40

Operating

-20°C to 50°C

Temperature

Dimensions

Height 70mm Length 1190mm Width 165mm

Electrical

Maximum Wattage 38.2W Voltage 240V

**Light Characteristics** 

Colour Rendering 80

Index

Colour Temperature 4000K Cool White

Lumens Per Watt 4248 lm Lumens Per Watt 111 lm/W The **Oxford LED Surface Linear** is a fully enclosed high performance surface light that is intended to be used commercially. This fitting has a steel body with polycarbonate diffuser and plastic end caps.