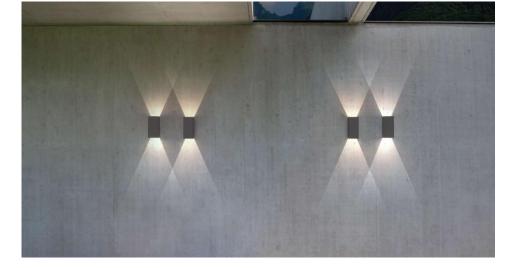

Colour Temperature 3000K Warm White Lumens 99 Im Lumens Per Watt 16 Im/W The **Oslo 160** fittings are modern surface mounted fittings that give a double beam of light to shoot up and down the wall. Ideal for lighting entrances and driveways. An LED driver is included with the fitting.