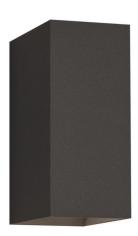

## OSLO 160 1298002

Textured Black 6.3W Quicklink: Q3BD8

## General

| General                   |                |
|---------------------------|----------------|
| Colour                    | Black          |
| Construction              | Aluminium      |
| Dimmable                  | No             |
| IP Rating                 | IP65           |
| Dimmable                  | No             |
| Dimensions                |                |
| Depth                     | 70mm           |
| Height                    | 160mm          |
| Width                     | 100mm          |
| Electrical                |                |
| Maximum Wattage           | 6.3W (2 x 3W)  |
| Power Factor              | 0.5            |
| Voltage                   | 240V           |
| Light Characteristics     | 5              |
| Beam Angle                | 50°            |
| Colour Rendering<br>Index | 85             |
| Colour Temperature        | 3000K Warm Whi |

Colour Temperature 3000K Warm White Lumens 99 Im Lumens Per Watt 16 Im/W The **Oslo 160** fittings are modern surface mounted fittings that give a double beam of light to shoot up and down the wall. Ideal for lighting entrances and driveways. An LED driver is included with the fitting.