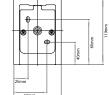

## General

| General                   |                  |
|---------------------------|------------------|
| Colour                    | Grey             |
| Construction              | Concrete         |
| Dimmable                  | No               |
| IP Rating                 | IP65             |
| Dimensions                |                  |
| Depth                     | 107mm            |
| Height                    | 120mm            |
| Width                     | 84mm             |
| Electrical                |                  |
| Maximum Wattage           | 3.9W             |
| Voltage                   | 240V             |
| Light Characteristics     |                  |
| Beam Angle                | 47°              |
| Colour Rendering<br>Index | 80               |
|                           | 3000K Warm White |
| Lumens                    | 61 lm            |
| Lumens Per Watt           | 16 lm/W          |
|                           |                  |

The **Oslo 120** fittings are modern surface mounted fittings that give a single beam of light to shoot up or down the wall. Ideal for lighting entrances and driveways. An LED driver is included with the fitting.