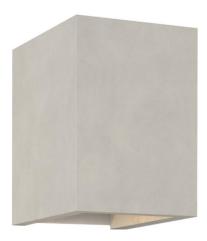

## OSLO 120 1298019

Concrete 3.9W Quicklink: Q4D89

The **Oslo 120** fittings are modern surface mounted fittings that give a single beam of light to shoot up or down the wall. Ideal for lighting entrances and driveways. An LED driver is included with the fitting.