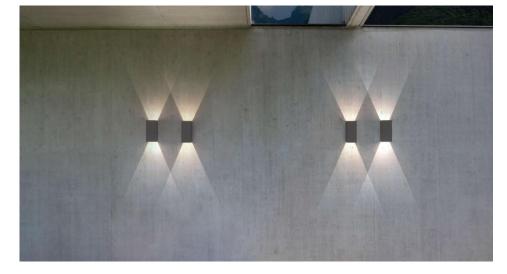

The **Oslo 120** fittings are modern surface mounted fittings that give a single beam of light to shoot up or down the wall. Ideal for lighting entrances and driveways. An LED driver is included with the fitting.