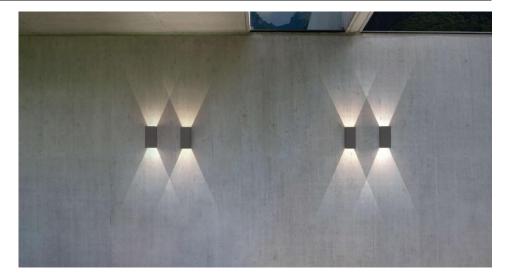

Beam Angle 50° Colour Rendering 85 Index Colour Temperature 3000K Warm White The **Oslo 100** fittings are modern surface mounted fittings that give a single beam of light to shoot up or down the wall. Ideal for lighting entrances and driveways. An LED driver is included with the fitting.