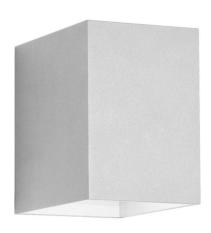

## OSLO 100 1298005

Textured White 3.8W Quicklink: Q413A

## General

| Colour<br>Construction<br>Dimmable<br>IP Rating | White<br>Aluminium<br>No<br>IP65 |
|-------------------------------------------------|----------------------------------|
| Dimmable                                        | No                               |
| Dimensions                                      |                                  |
| Depth                                           | 70mm                             |
| Height                                          | 100mm                            |
| Width                                           | 100mm                            |
| Electrical                                      |                                  |
| Maximum Wattage                                 | 3.8W                             |
| Power Factor                                    | 0.5                              |
| Voltage                                         | 240V                             |
| Light Characteristics                           |                                  |

Beam Angle 50° Colour Rendering 85 Index Colour Temperature 3000K Warm White The **Oslo 100** fittings are modern surface mounted fittings that give a single beam of light to shoot up or down the wall. Ideal for lighting entrances and driveways. An LED driver is included with the fitting.