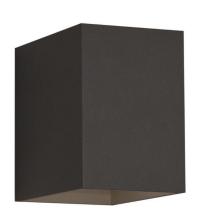

The **Oslo 100** fittings are modern surface mounted fittings that give a single beam of light to shoot up or down the wall. Ideal for lighting entrances and driveways. An LED driver is included with the fitting.

## OSLO 100 1298004

Textured Black 3.8W Quicklink: Q3BD6

#### General

Colour Black
Construction Aluminium

Dimmable No IP Rating IP65

Dimmable No

## Dimensions

Depth 70mm Height 100mm Width 100mm