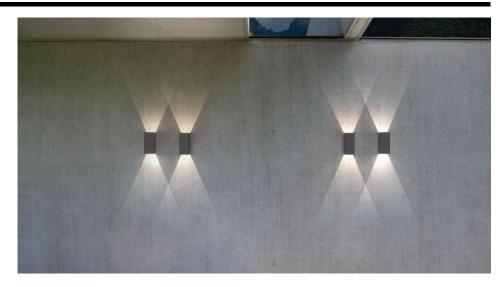

The **Oslo 100** fittings are modern surface mounted fittings that give a single beam of light to shoot up or down the wall. Ideal for lighting entrances and driveways. An LED driver is included with the fitting.

# **Light Characteristics**

Beam Angle 50° Colour Rendering 85

Index

Colour Temperature 3000K Warm White

Lumens Per Watt 47 lm Lumens Per Watt 12 lm/W