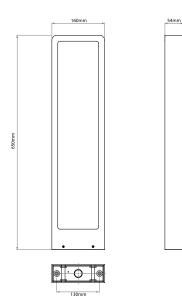

### Dimensions

Depth Height Width

Electrical Maximum Wattage 5W

### **Light Characteristics**

Colour Rendering 80 Index Colour Temperature 3000K Warm White Lumens 127 Im Lumens Per Watt 25 Im/W

54mm

650mm

160mm

The **Napier LED Bollard** has a powerful integral LED that is ideal for a variety of outdoor situations including gardens, paths and driveways. The anodised aluminium casing not only looks good but makes the bollard weather proof and extremely durable. The unit comes with its own driver so it can be wired directly to a 240V supply.