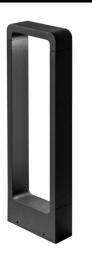

## Napier Napier LED 650 Bollard 240V 5W Textured Black

### **Light Characteristics**

Colour Rendering 80 Index Colour Temperature 3000K Warm White Lumens 127 Im Lumens Per Watt 25 Im/W

54mm

650mm

160mm

The **Napier LED Bollard** has a powerful integral LED that is ideal for a variety of outdoor situations including gardens, paths and driveways. The anodised aluminium casing not only looks good but makes the bollard weather proof and extremely durable. The unit comes with its own driver so it can be wired directly to a 240V supply.