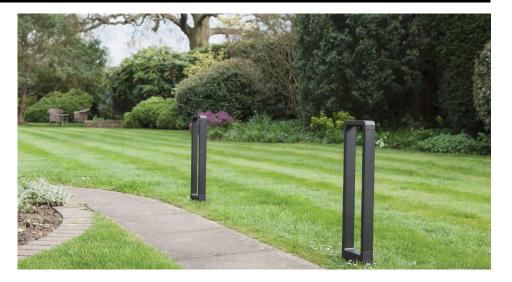

### **Light Characteristics**

Colour Rendering 80 Index Colour Temperature 3000K Warm White Lumens 127 Im Lumens Per Watt 25 Im/W

54mm

650mm

160mm

The **Napier LED Bollard** has a powerful integral LED that is ideal for a variety of outdoor situations including gardens, paths and driveways. The anodised aluminium casing not only looks good but makes the bollard weather proof and extremely durable. The unit comes with its own driver so it can be wired directly to a 240V supply.