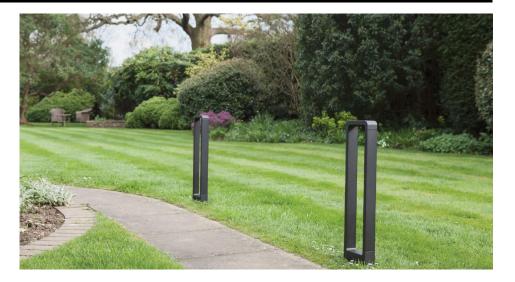

#### **Light Characteristics**

Colour Rendering 80 Index Colour Temperature 3000K Warm White Lumens 255 Im Lumens Per Watt 29 Im/W

54mm

300mm

160mm

The **Napier LED Bollard** has a powerful integral LED that is ideal for a variety of outdoor situations including gardens, paths and driveways. The anodised aluminium casing not only looks good but makes the bollard weather proof and extremely durable. The unit comes with its own driver so it can be wired directly to a 240V supply.