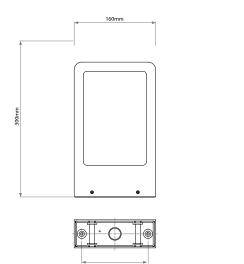

## Dimensions

Depth Height Width

Electrical Maximum Wattage 8.8W

#### **Light Characteristics**

Colour Rendering 80 Index Colour Temperature 3000K Warm White Lumens 255 Im Lumens Per Watt 29 Im/W

54mm

300mm

160mm

The **Napier LED Bollard** has a powerful integral LED that is ideal for a variety of outdoor situations including gardens, paths and driveways. The anodised aluminium casing not only looks good but makes the bollard weather proof and extremely durable. The unit comes with its own driver so it can be wired directly to a 240V supply.