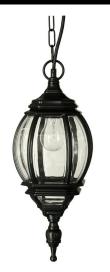

## ART370.02 BLK

Black 75W Quicklink: Q207F

## General

| Сар          | ES/E27             |
|--------------|--------------------|
| Colour       | Black              |
| Construction | Die-Cast Aluminium |
| IP Rating    | IP44               |

## Dimensions

| Base Diameter     | 118mm  |
|-------------------|--------|
| Base Height       | 120mm  |
| Height            | 450mm  |
| Length            | 510mm  |
| Maximum           | 1080mm |
| Suspension Length |        |
| Minimum           | 40mm   |
| Suspension Length |        |
| Width             | 170mm  |

## Electrical

| Maximum Wattage | 75W  |
|-----------------|------|
| Voltage         | 240V |

The **Nanterre** is a ceiling pendant constructed from aluminium with polycarbonate windows. Its IP44 rating makes this Lantern suitable for outside use. The fitting comes pre-wired and ready for connection to a mains supply at its maximum suspension length of 510mm. If a reduced drop is required the cable can be cut and individual chain links removed. The minimum shortened length is 40mm.