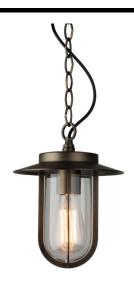

### Electrical

Maximum Wattage 60W Voltage 240V

The Montparnasse Exterior Pendant Light is a rugged and durable outdoor light that is perfect for illuminating patios, doorways, and other outdoor spaces. Made from solid stainless steel and rated IP44, this light is built to withstand the elements and is ideal for use outside. Its rustic design, featuring a zinc and glass construction, gives it a vintage look that will complement traditional frontages and patios.

The Montparnasse Pendant is easy to install and comes with all the necessary hardware. The light is compatible with an 60W max. E27 lamp which is available separately. This light is perfect for adding a touch of style and light to your outdoor spaces while also providing a functional lighting solution.

This design is a great choice for those looking to add a touch of vintage charm to their outdoor spaces. The Montparnasse Pendant will add a touch of vintage charm to your outdoor spaces