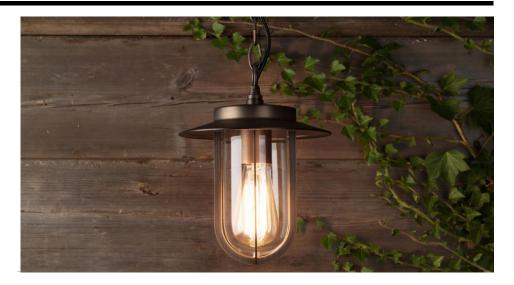

### Electrical

Maximum Wattage 60W Voltage 240V

The Montparnasse Exterior Pendant Light is a rugged and durable outdoor light that is perfect for illuminating patios, doorways, and other outdoor spaces. Made from solid stainless steel and rated IP44, this light is built to withstand the elements and is ideal for use outside. Its rustic design, featuring a zinc and glass construction, gives it a vintage look that will complement traditional frontages and patios.

The Montparnasse Pendant is easy to install and comes with all the necessary hardware. The light is compatible with an 60W max. E27 lamp which is available separately. This light is perfect for adding a touch of style and light to your outdoor spaces while also providing a functional lighting solution.

This design is a great choice for those looking to add a touch of vintage charm to their outdoor spaces. The Montparnasse Pendant will add a touch of vintage charm to your outdoor spaces