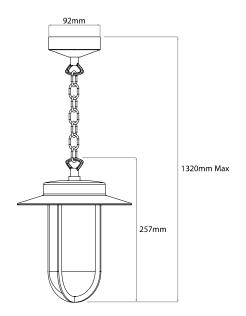

#### Dimensions

Base Diameter 90mm
Base Height 85mm
Diameter 205mm
Height 257mm
Length 1320mm
Maximum 1320mm
Suspension Length