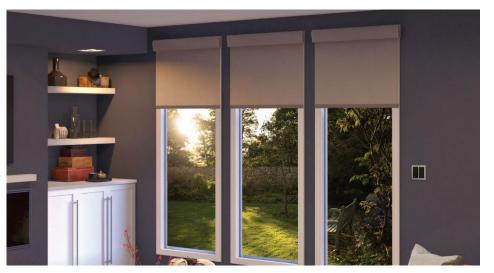

**Pico Wireless Double Faceplate** allows you mount your pico switches on the wall, Pico Wireless Conrtols allows you to adjust lights or shades from anywhere. This versatile and easy-to-use control requires no wires and is compatible with a wide variety of Lutron lighting and automated window treatment solutions.

You can use Pico wireless controls as a handheld control or while it is mounted on the wall.

Please note: The Pico Wireless Conrtols is sold separately.