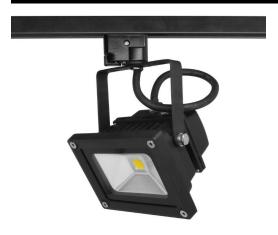

## LED Flood Part L Track Lights

LED Track Floodlight 240V 10W (=100W) 4000K Cool White

## TK1LEDFL104 BLK

10W (=100W) 4000K Cool White Quicklink: Q31BC

General

Colour Black

Construction Aluminium

Dimmable No IP Rating IP65 Weight 600g

Dimmable No

**Dimensions** 

Lumens Per Watt 850 lm Lumens Per Watt 85 lm/W The **LED Track Floodlight** is an adjustable track mounted LED spotlight ideal for shop and office lighting. The LED floodlight gives a bright vibrant light and is more energy efficient than equivalent halogen floodlights. Its robust aluminium casing and IP65 rating make this fitting weather proof and durable. This fitting is not dimmable. **Average Illuminance:** 