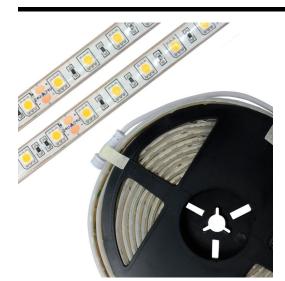

LED Tape is a versatile light source with a wide range of uses that can be either decorative or functional. Easy to install with pre-fitted double-sided backing tape and can be cut to a specific length.

RGB + White LED tape has 60 leds per metre, unlike RGB LED tape has four LED chips of different colours (RGBW stands for red, green, blue, white). Once installed, you'll be able to select any shade in the spectrum by mixing red, green and blue along with the option of a warm white light from dedicated white LEDs.