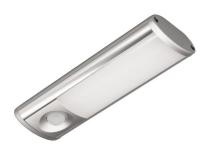

## **Light Characteristics**

Colour Temperature 3000K Warm White

Lumens Per Watt 200 lm/W

This LED Rechargeable Sensor Light is the newest version on the market with USB and Function Button. It is a combination of sensor modes and an Always On mode. ONLY Motion Sensor and Motion & Light Sensor, which adopts the wireless motion sensor (PIR) technology, automatically turn on when motion is detected within sensing range in dark place and automatically turn off after 20 seconds of no motion, or also just detect motion, then it will automatically light on. Perfect for your bedroom, stairs, hallway, kitchen, closet, cabinet, wardrobes or other dark places.

## **Function:**

- Always On Mode: Light for the long light state.
- Motion & Light Sensor Mode: Under dark enough condition, Automatically powers on when motion is detected within 3 meters, automatically powers off after 20 seconds of inactivity.
- Only Motion Sensor Mode: Automatically powers on when motion is detected within 3 meters, automatically powers off after 20 seconds of inactivity. Not only powers on in dark, but also in daytime.
- Easy to install: No tools or screws to install, stick directly by double-sided tape adhesive and magnetic strip.
- Power supply: Built-in lithium battery, can be charged directly by USB cable (included)
- Long serving life: Ultra-high conversion efficiency make this light's battery life is long, offers 80,000h life.