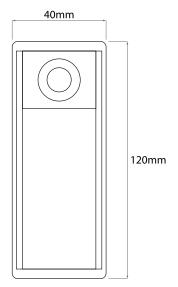

## **MOTION 120MM**

0.5W Silver Quicklink: Q5532

General

Colour Silver

**Dimensions** 

Depth 18mm Length 120mm Width 40mm

Electrical

Maximum Wattage 0.5W Voltage 5V