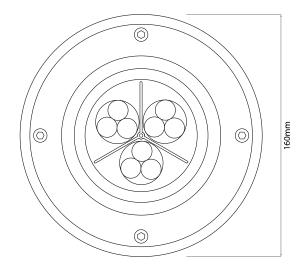

-20°C ~ +60°C Operating

Temperature

**Dimensions** 

Cable Length 3m

Cut Out 155mm (Diameter)

Depth 248mm Diameter 160mm

Electrical

Maximum Wattage 16W Requires Driver No