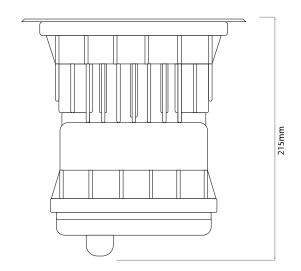

-20°C ~ +60°C Operating

Temperature

**Dimensions** 

Cable Length 3m

Cut Out 155mm (Diameter)

Depth 248mm Diameter 160mm

Electrical

Maximum Wattage 16W Requires Driver No