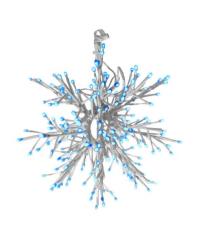

## Electrical

Maximum Wattage 25W Voltage 240V

The branches of the **LED Snowflake 32** house LED lights in either blue, cool white or warm white. They attach to a central frame to form a snowflake shape that when lit produces a stunning festive lighting effect. The snowflake can be used to brighten your indoor Christmas decorations or, as it is IP44 rated, can be safely used to add seasonal cheer to outdoor spaces. An integral 24V driver allows the fitting to be plugged directly into a mains supply for easy and convenient installation. The Snowflake comes with a black or white frame and is available in either 32mm or 65mm diameter sizes. This pendant cannot be used with a dimmer.