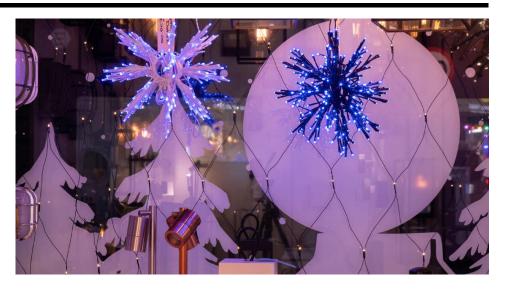

## **SPHERE DIA32 WBL**

Blue White Quicklink: Q2056

## General

Cable Colour White Colour White

Construction Metal / Plastic

IP Rating IP44

Number of LED's 260

## **Dimensions**

Cable Length 4m
Diameter 320mm

## Electrical

Maximum Wattage 25W Voltage 240V



The branches of the **LED Snowflake 32** house LED lights in either blue, cool white or warm white. They attach to a central frame to form a snowflake shape that when lit produces a stunning festive lighting effect. The snowflake can be used to brighten your indoor Christmas decorations or, as it is IP44 rated, can be safely used to add seasonal cheer to outdoor spaces. An integral 24V driver allows the fitting to be plugged directly into a mains supply for easy and convenient installation. The Snowflake comes with a black or white frame and is available in either 32mm or 65mm diameter sizes. This pendant cannot be used with a dimmer.