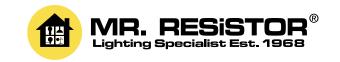

## **SPHERE DIA32 WBL**

Blue White Quicklink: Q2056

## General

Cable Colour White Colour White

Construction Metal / Plastic

IP Rating IP44

Number of LED's 260

## **Dimensions**

Cable Length 4m
Diameter 320mm

## Electrical

Maximum Wattage 25W Voltage 240V

The branches of the **LED Snowflake 32** house LED lights in either blue, cool white or warm white. They attach to a central frame to form a snowflake shape that when lit produces a stunning festive lighting effect. The snowflake can be used to brighten your indoor Christmas decorations or, as it is IP44 rated, can be safely used to add seasonal cheer to outdoor spaces. An integral 24V driver allows the fitting to be plugged directly into a mains supply for easy and convenient installation. The Snowflake comes with a black or white frame and is available in either 32mm or 65mm diameter sizes. This pendant cannot be used with a dimmer.