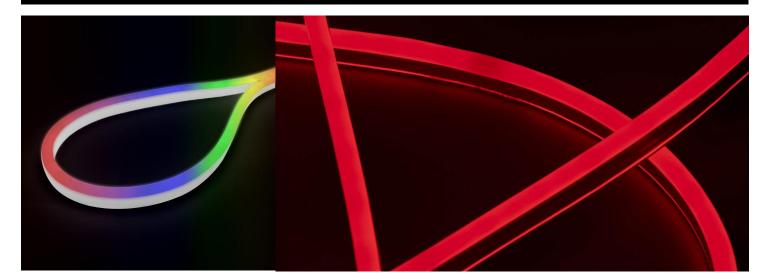

The main advantages to using **LED Neon Flex Slim** over similar products is that it provides high and even brightness and long life whilst also being durable and energy saving.

Please note : Primary image is illustrative only. The neon flex colour changes to one single colour at a time.