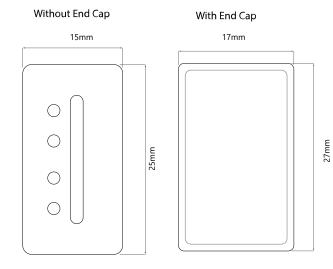

#### General

| Construction<br>Dimmable<br>IP Rating | Plastic<br>Yes<br>IP65 |
|---------------------------------------|------------------------|
| Dimmable                              | Yes                    |
| Dimensions                            |                        |
| Cut Length                            | 500mm                  |
| Height                                | 25mm                   |
| Length                                | 1m                     |
| Width                                 | 15mm                   |
| Electrical                            |                        |
| Maximum Wattage                       | 13.4W                  |
| Voltage                               | 24V                    |