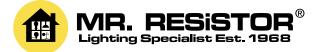

#### General

| Construction<br>Dimmable<br>IP Rating | Plastic<br>Yes<br>IP65 |
|---------------------------------------|------------------------|
| Dimmable                              | Yes                    |
| Dimensions                            |                        |
| Cut Length                            | 500mm                  |
| Height                                | 25mm                   |
| Length                                | 1m                     |
| Width                                 | 15mm                   |
| Electrical                            |                        |
| Maximum Wattage                       | 6W                     |
| Voltage                               | 24V                    |