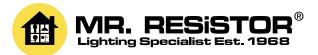

#### **Light Characteristics**

Colour Temperature6500K DaylightLumens240 lmLumens Per Watt40 lm/W

**LED Neon Flex Maxi** is a versatile and user-friendly lighting device. It can be cut, bent, and formed in the field and is easily installed on the flat surface of varied materials. These include wood, plastic, steel or concrete walls.