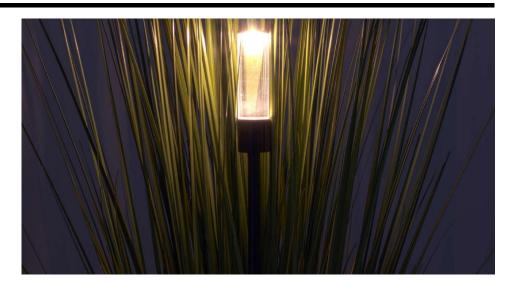

## **Light Characteristics**

Colour Temperature 3000K Warm White

Lumens Per Watt 50 lm/W

The **LED Spike** range of fittings are a stylish way to accentuate areas of your garden. The **LED Ice Spike** emits a natural light ideal for highlighting areas of your garden, accent lighting to trees and bushes or mood lighting in a flower bed or garden fence. The plug and play nature of this fitting makes this product easy to install.