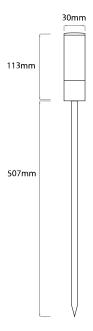

## **LEDHOODICE B/WW**

3W Warm White Quicklink: Q4AC5

General

Colour Black
Construction Aluminium

Dimmable No IP Rating IP65

Dimensions

Cable Length 3m
Head Diameter 30mm
Head Length 113mm
Length 620mm
Spike Length 507mm